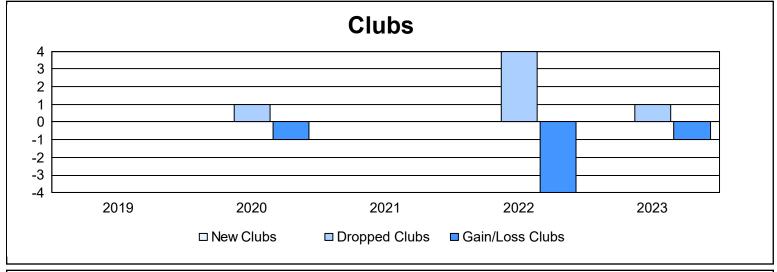

District 14 W As of June 2023 Cumulative

| Year      | New<br>Clubs | Dropped<br>Clubs | Gain/<br>Loss<br>Clubs | New<br>Members | Charter<br>Members | Reinstate<br>Members | Transfer<br>Members | Total<br>Member<br>Added | Total<br>Members<br>Dropped | Gain/<br>Loss<br>Members |
|-----------|--------------|------------------|------------------------|----------------|--------------------|----------------------|---------------------|--------------------------|-----------------------------|--------------------------|
| 2018-2019 | 0            | 0                | 0                      | 35             | 0                  | 4                    | 0                   | 39                       | 55                          | -16                      |
| 2019-2020 | 0            | 1                | -1                     | 41             | 0                  | 1                    | 1                   | 43                       | 62                          | -19                      |
| 2020-2021 | 0            | 0                | 0                      | 41             | 0                  | 0                    | 1                   | 42                       | 59                          | -17                      |
| 2021-2022 | 0            | 4                | -4                     | 48             | 0                  | 1                    | 5                   | 54                       | 92                          | -38                      |
| 2022-2023 | 0            | 1                | -1                     | 42             | 0                  | 1                    | 7                   | 50                       | 71                          | -21                      |
| Average   | 0            | 1                | -1                     | 41             | 0                  | 1                    | 3                   | 46                       | 68                          | -22                      |